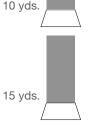

### **Start Position**

Handgun holstered with wrists shoulder high or handgun at the low ready. The start signal is when the target appears into view.

### 10 yard line

String 1: 6 shots on target as it moves from the right to the left.

String 2: 6 shots on target as it moves from the left to the right.

#### 15 yard line

String 1: 6 shots on target as it moves from the right to the left.

String 2: 6 shots on target as it moves from the left to the right.

60'

10 yds.

15 yds.