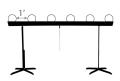

#### Start Position

Handgun holstered with wrists shoulder high or handgun at the low ready. Competitors will be given an audible start signal and stop signal.

### 10 yard line

String 1: 1 shot per plate 6 sec. String 2: 1 shot per plate 6 sec.

### 15 yard line

String 1: 1 shot per plate 7 sec. String 2: 1 shot per plate 7 sec.

15 \

10 yds.